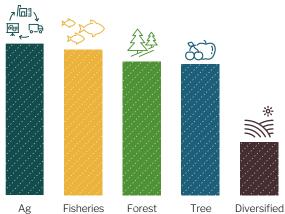

#### Top Washington commodities financed by AgWest

Processing

Fruit Crops

**Branch Locations** 

AgWest in Washington

\$9.9 billion in loans to Washington producers